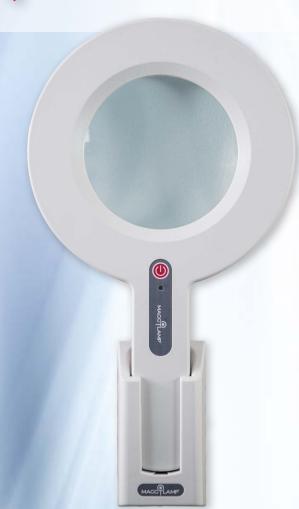

## MaggyScan Portable Maggylamp

Ideal for skin inspection

1300 788 239 redbank.net.au

Supplied by

MaggyScan Portable Maggylamp

We've heard from medical professionals across the country, and have joined forces with Australian designers and manufacturers to bring you the MaggyScan Portable Maggylamp.

With a cordless operation, user-tested intuitive design, and 2.5 hour run time, this is the perfect inspection tool to supplement your everyday medical procedures.

- · No more tangled cords
- Recharges as soon as placed in wall dock
- 2.5 hour continuous run time
- · Convenient wall charging dock
- Brighter than the current LED Maggylamp, 6000lux @ 25cm
- 125mm glass lens, 2x magnification
- Wall mounting fixtures included